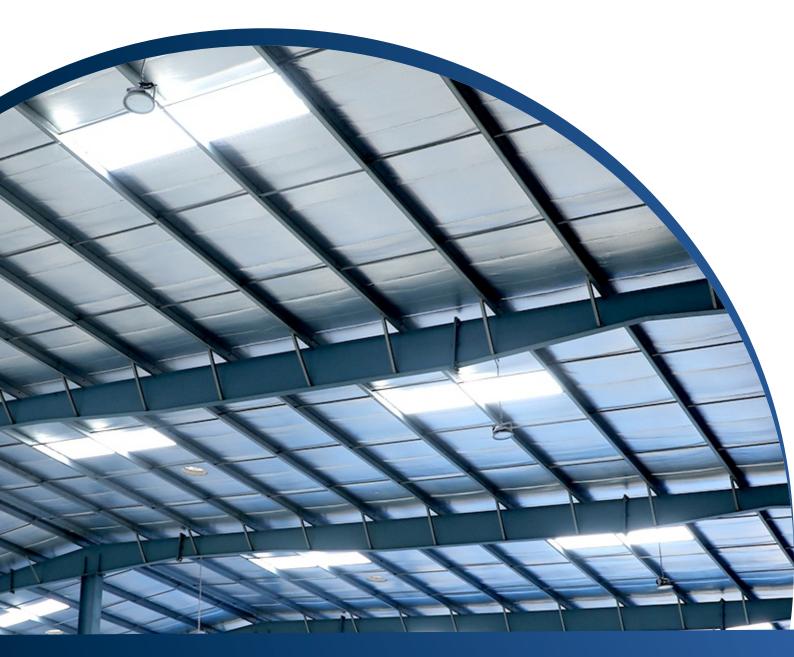

# What is PEB (Pre-Engineered Building)?

A **Pre-Engineered Building (PEB)** is a modern construction system where the entire structure is pre-designed, pre-fabricated, and assembled using steel components. Unlike conventional buildings, PEB are manufactured in a factory-controlled environment and then transported to the site for quick assembly, reducing construction time and cost.

### **DOMAINS OF PEB**

- Industrial buildings
- > Warehouses
- > Office building
- Showrooms
- > Railway stations / Metro station
- > Commercial centers
- > Recreational centers
- > Architectural buildings
- > Bridge girders
- > Godowns