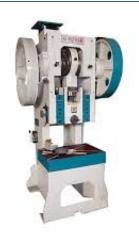

**CNC PLASMA CUTTING MACHINE** 



C-Z PURLIN MACHINE



**CNC HYDRAULIC SHEARING MACHINE** 





RADIAL DRILL MACHINE



**BAR THREADING MACHINE** 



**HYDRAULIC POWER PRESS MACHINE** 



**SAND BLASTING MACHINE** 



**DECK SHEET ROLL FORMING MACHINE** 



**DECK SHEET ROLL FORMING MACHINE** 

### **OUR MACHINE CAPACITY**



#### PULL THROUGH WELDING (PTW) H BEAM" MACHINE

CAPACITY = 14Mtr. Length
2 Step Welding
1 Mtr. Width



#### C - Z PURLIN MACHINE

CAPACITY = C-Z Purling 20 Mtr. Length

C-Z 70 To 300 MM

Thickness = 1mm to 3.5 mm



#### **CNC PLASMA CUTTING MACHINE**

CAPACITY = 14 Mtr. Length

Cutting

Thickness= 3mm to 150 mm

### **OUR MACHINE CAPACITY**



#### **CNC HYDRAULIC SHEARING MACHINE**

CAPACITY = 6500 MM Length

Cutting Length = 6200MM

Thickness = 4MM To 20 MM



#### **HYDRAULIC POWER PRESS MACHINE**

**CAPACITY = 150 Ton** 



#### **DECK SHEET ROLL FORMING MACHINE**

CAPACITY = 50 Hp.

# PRODUCT GALLERY

















### **PEB ACCESSORIES & TRIMS**







**TRIMS** 









**TURBO VENILATER** 



SKY LIGHT SHEET

**DECK SHEET** 

- > ANCHOR BOLT
- > HIGH TENSILE NUT BOLT
- > METAL & FIBER DOWN SPOUT

- > ROCKWOOL INSULATION
- > SANDWICH PANEL
- > AND MANY MORE





Bharat Patel / Loveshik Patel (C) 75750 71593 / 94267 85447

Survey No 876, 1 & 876/2, Kalavad Road, Opp. Subh-9, Bhagvati Industrial Area, Anandpar, Gujrat 361162, India



 $\bowtie$ 

info@solutechinfrastructures.com