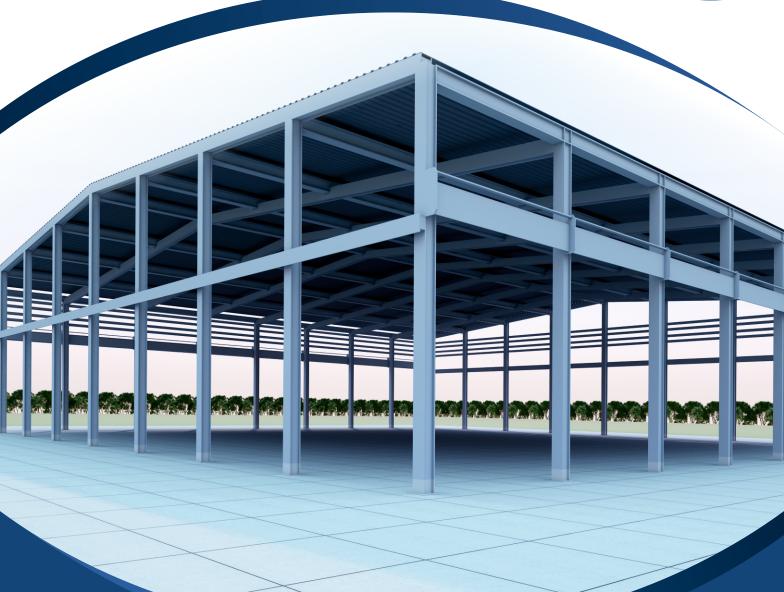

# What is PEB (Pre-Engineered Building)?

A **Pre-Engineered Building (PEB)** is a modern construction system where the entire structure is pre-designed, pre-fabricated, and assembled using steel components. Unlike conventional buildings, PEB are manufactured in a factory-controlled environment and then transported to the site for quick assembly, reducing construction time and cost.

### **STRUCTURAL FRAMES**