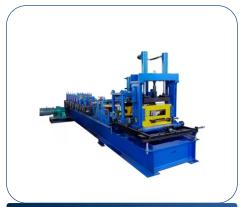

#### C - Z PURLIN MACHINE

CAPACITY = C-Z Purling 20 Mtr. Length

C-Z 70 To 300 MM

Thickness = 1mm to 3.5 mm