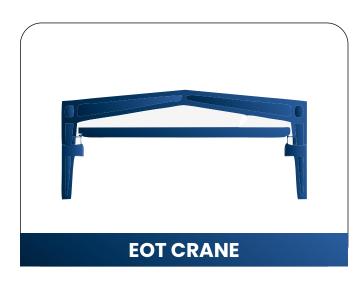

| High Strength & Durability              |
| Lightweight & Flexible Design  | 6 Customizable & Aesthetic Appeal       |
| Energy Efficient & Sustainable | 2 Low Maintenance & Longevity           |
| Versatile Applications         | Reduced Manpower & Easy<br>Installation |

### **DOMAINS OF PEB**

- Industrial buildings
- > Warehouses
- > Office building
- Showrooms
- > Railway stations / Metro station
- > Commercial centers
- > Recreational centers
- > Architectural buildings
- > Bridge girders
- > Godowns



#### **HOW WE DO IT**

SITE VISIT & PLAN MANUFACTURING PAINTING INSTALLATION & ERECTION

CUSTOMER GA APPROVAL

AND PAINTING INSTALLATION & ERECTION

PAINTING INSTALLATION & ERECTION

DESPATCH HANDOVER

### **STRUCTURAL FRAMES**













### **STRUCTURAL FRAMES**













### **OUR MANUFACTURING FACILITY**





**VERTICAL "I BEAM" MACHINE** 



**CNC PLASMA CUTTING MACHINE** 



C-Z PURLIN MACHINE



**CNC HYDRAULIC SHEARING MACHINE** 





RADIAL DRILL MACHINE



**BAR THREADING MACHINE** 



**HYDRAULIC POWER PRESS MACHINE** 



**SAND BLASTING MACHINE** 



**DECK SHEET ROLL FORMING MACHINE** 



**DECK SHEET ROLL FORMING MACHINE** 

### **OUR MACHINE CAPACITY**



#### PULL THROUGH WELDING (PTW) H BEAM" MACHINE

CAPACITY = 14Mtr. Length
2 Step Welding
1 Mtr. Width



#### C - Z PURLIN MACHINE

CAPACITY = C-Z Purling 20 Mtr. Length

C-Z 70 To 300 MM

Thickness = 1mm to 3.5 mm



#### **CNC PLASMA CUTTING MACHINE**

CAPACITY = 14 Mtr. Length

Cutting

Thickness= 3mm to 150 mm

### **OUR MACHINE CAPACITY**



#### **CNC HYDRAULIC SHEARING MACHINE**