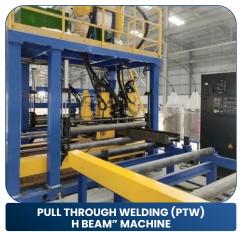

#### PULL THROUGH WELDING (PTW) H BEAM" MACHINE

CAPACITY = 14Mtr. Length
2 Step Welding
1 Mtr. Width