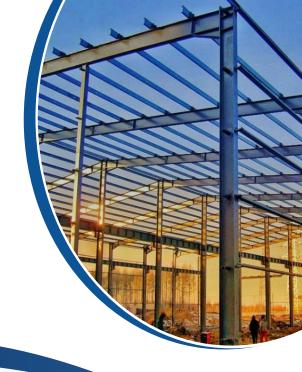

# What is PEB (Pre-Engineered Building)?

A **Pre-Engineered Building (PEB)** is a modern construction system where the entire structure is pre-designed, pre-fabricated, and assembled using steel components. Unlike conventional buildings, PEB are manufactured in a factory-controlled environment and then transported to the site for quick assembly, reducing construction time and cost.

### **STRUCTURAL FRAMES**