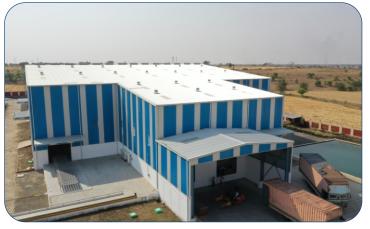

# What is PEB (Pre-Engineered Building)?

A **Pre-Engineered Building (PEB)** is a modern construction system where the entire structure is pre-designed, pre-fabricated, and assembled using steel components. Unlike conventional buildings, PEB are manufactured in a factory-controlled environment and then transported to the site for quick assembly, reducing construction time and cost.

### **DOMAINS OF PEB**

- Industrial buildings
- > Warehouses
- > Office building
- Showrooms
- > Railway stations / Metro station
- > Commercial centers
- > Recreational centers
- > Architectural buildings
- > Bridge girders
- > Godowns