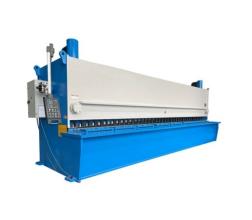

### **OUR MANUFACTURING FACILITY**

**VERTICAL "I BEAM" MACHINE** 

**CNC PLASMA CUTTING MACHINE** 

C-Z PURLIN MACHINE

**CNC HYDRAULIC SHEARING MACHINE** 

RADIAL DRILL MACHINE

**BAR THREADING MACHINE** 

**HYDRAULIC POWER PRESS MACHINE** 

#### **CNC HYDRAULIC SHEARING MACHINE**

CAPACITY = 6500 MM Length

Cutting Length = 6200MM

Thickness = 4MM To 20 MM