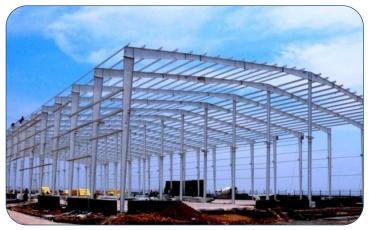

YDRAULIC POWER PRESS MACHINE** 



**SAND BLASTING MACHINE** 



**DECK SHEET ROLL FORMING MACHINE** 



**DECK SHEET ROLL FORMING MACHINE** 

### **OUR MACHINE CAPACITY**



#### PULL THROUGH WELDING (PTW) H BEAM" MACHINE

CAPACITY = 14Mtr. Length
2 Step Welding
1 Mtr. Width



#### C - Z PURLIN MACHINE

CAPACITY = C-Z Purling 20 Mtr. Length

C-Z 70 To 300 MM

Thickness = 1mm to 3.5 mm



#### **CNC PLASMA CUTTING MACHINE**

CAPACITY = 14 Mtr. Length

Cutting

Thickness= 3mm to 150 mm

### **OUR MACHINE CAPACITY**



#### **CNC HYDRAULIC SHEARING MACHINE**

CAPACITY = 6500 MM Length

Cutting Length = 6200MM

Thickness = 4MM To 20 MM



#### **HYDRAULIC POWER PRESS MACHINE**

**CAPACITY = 150 Ton** 



#### **DECK SHEET ROLL FORMING MACHINE**

CAPACITY = 50 Hp.

# PRODUCT GALLERY

















### **PEB ACCESSORIES & TRIMS**







**TRIMS** 









**TURBO VENILATER** 



SKY LIGHT SHEET

**DECK SHEET** 

- > ANCHOR BOLT
- > HIGH TENSILE NUT BOLT
- > METAL & FIBER DOWN SPOUT

- > ROCKWOOL INSULATION
- > SANDWICH PANEL
- > AND MANY MORE





Bharat Patel / Loveshik Patel (C) 75750 71593 / 94267 85447

Survey No 876, 1 & 876/2, Kalavad Road, Opp. Subh-9, Bhagvati Industrial Area, Anandpar, Gujrat 361162, India



 $\bowtie$ 

info@solutechinfrastructures.com