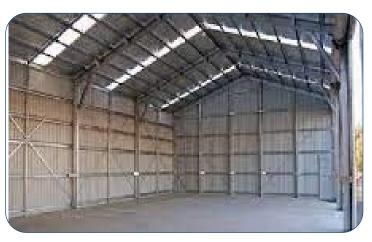

# What is PEB (Pre-Engineered Building)?

A **Pre-Engineered Building (PEB)** is a modern construction system where the entire structure is pre-designed, pre-fabricated, and assembled using steel components. Unlike conventional buildings, PEB are manufactured in a factory-controlled environment and then transported to the site for quick assembly, reducing construction time and cost.

### **DOMAINS OF PEB**

- Industrial buildings
- > Warehouses
- > Office building
- Showrooms
- > Railway stations / Metro station
- > Commercial centers
- > Recreational centers
- > Architectural buildings
- > Bridge girders
- > Godowns