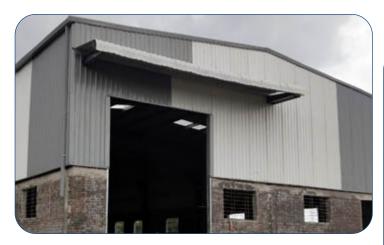

**HYDRAULIC POWER PRESS MACHINE** 



**SAND BLASTING MACHINE** 



**DECK SHEET ROLL FORMING MACHINE** 



**DECK SHEET ROLL FORMING MACHINE** 

### **OUR MACHINE CAPACITY**



#### PULL THROUGH WELDING (PTW) H BEAM" MACHINE

CAPACITY = 14Mtr. Length
2 Step Welding
1 Mtr. Width



#### C - Z PURLIN MACHINE

CAPACITY = C-Z Purling 20 Mtr. Length

C-Z 70 To 300 MM

Thickness = 1mm to 3.5 mm



#### **CNC PLASMA CUTTING MACHINE**

CAPACITY = 14 Mtr. Length

Cutting

Thickness= 3mm to 150 mm

### **OUR MACHINE CAPACITY**



#### **CNC HYDRAULIC SHEARING MACHINE**

CAPACITY = 6500 MM Length

Cutting Length = 6200MM

Thickness = 4MM To 20 MM



#### **HYDRAULIC POWER PRESS MACHINE**

**CAPACITY = 150 Ton** 



#### **DECK SHEET ROLL FORMING MACHINE**

CAPACITY = 50 Hp.

# PRODUCT GALLERY

















### **PEB ACCESSORIES & TRIMS**







**TRIMS** 









**TURBO VENILATER** 



SKY LIGHT SHEET

**DECK SHEET** 

- > ANCHOR BOLT
- > HIGH TENSILE NUT BOLT
- > METAL & FIBER DOWN SPOUT

- > ROCKWOOL INSULATION
- > SANDWICH PANEL
- > AND MANY MORE





Bharat Patel / Loveshik Patel (C) 75750 71593 / 94267 85447

Survey No 876, 1 & 876/2, Kalavad Road, Opp. Subh-9, Bhagvati Industrial Area, Anandpar, Gujrat 361162, India



 $\bowtie$ 

info@solutechinfrastructures.com