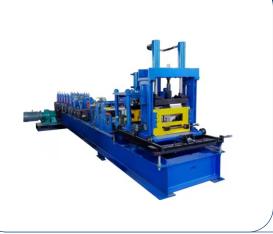

### **OUR MANUFACTURING FACILITY**

**VERTICAL "I BEAM" MACHINE** 

**CNC PLASMA CUTTING MACHINE** 

C-Z PURLIN MACHINE

**CNC HYDRAULIC SHEARING MACHINE** 

RADIAL DRILL MACHINE

**BAR THREADING MACHINE** 

**HYDRAULIC POWER PRESS MACHINE** 

#### C - Z PURLIN MACHINE

CAPACITY = C-Z Purling 20 Mtr. Length

C-Z 70 To 300 MM

Thickness = 1mm to 3.5 mm