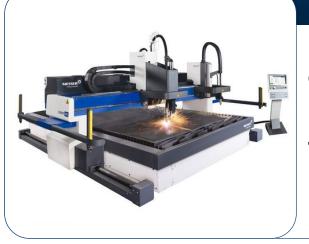

### **OUR MANUFACTURING FACILITY**

**VERTICAL "I BEAM" MACHINE** 

**CNC PLASMA CUTTING MACHINE** 

C-Z PURLIN MACHINE

**CNC HYDRAULIC SHEARING MACHINE** 

RADIAL DRILL MACHINE

**BAR THREADING MACHINE** 

**HYDRAULIC POWER PRESS MACHINE** 

#### **CNC PLASMA CUTTING MACHINE**

CAPACITY = 14 Mtr. Length

Cutting

Thickness= 3mm to 150 mm