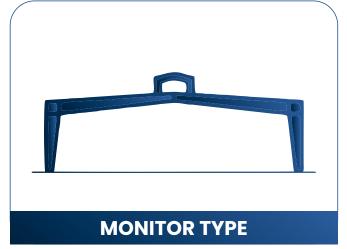

| High Strength & Durability              |
| Lightweight & Flexible Design  | 6 Customizable & Aesthetic Appeal       |
| Energy Efficient & Sustainable | 2 Low Maintenance & Longevity           |
| Versatile Applications         | Reduced Manpower & Easy<br>Installation |

### **DOMAINS OF PEB**

- Industrial buildings
- > Warehouses
- > Office building
- Showrooms
- > Railway stations / Metro station
- > Commercial centers
- > Recreational centers
- > Architectural buildings
- > Bridge girders
- > Godowns



#### **HOW WE DO IT**

SITE VISIT & PLAN MANUFACTURING PAINTING INSTALLATION & ERECTION

CUSTOMER GA APPROVAL

AND PAINTING INSTALLATION & ERECTION

PAINTING INSTALLATION & ERECTION

DESPATCH HANDOVER

### **STRUCTURAL FRAMES**













### **STRUCTURAL FRAMES**













### **OUR MANUFACTURING FACILITY**





**VERTICAL "I BEAM" MACHINE** 



**CNC PLASMA CUTTING MACHINE** 



C-Z PURLIN MACHINE



**CNC HYDRAULIC SHEARING MACHINE** 





RADIAL DRILL MACHINE



**BAR THREADING MACHINE** 



**HYDRAULIC POWER PRESS MACHINE** 



**SAND BLASTING MACHINE** 



**DECK SHEET ROLL FORMING MACHINE** 



**DECK SHEET ROLL FORMING MACHINE** 

### **OUR MACHINE CAPACITY**



#### PULL THROUGH WELDING (PTW) H BEAM" MACHINE

CAPACITY = 14Mtr. Length
2 Step Welding
1 Mtr. Width



#### C - Z PURLIN MACHINE

CAPACITY = C-Z Purling 20 Mtr. Length

C-Z 70 To 300 MM

Thickness = 1mm to 3.5 mm



#### **CNC PLASMA CUTTING MACHINE**

CAPACITY = 14 Mtr. Length

Cutting

Thickness= 3mm to 150 mm

### **OUR MACHINE CAPACITY**



#### **CNC HYDRAULIC SHEARING MACHINE**

CA