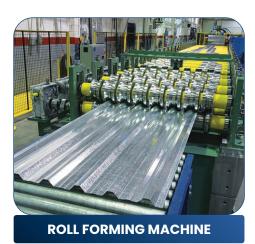

**SAND BLASTING MACHINE** 

**DECK SHEET ROLL FORMING MACHINE** 

**DECK SHEET ROLL FORMING MACHINE** 

#### **DECK SHEET ROLL FORMING MACHINE**

CAPACITY = 50 Hp.