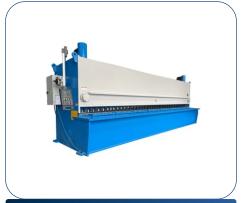

#### **CNC HYDRAULIC SHEARING MACHINE**

CAPACITY = 6500 MM Length

Cutting Length = 6200MM

Thickness = 4MM To 20 MM