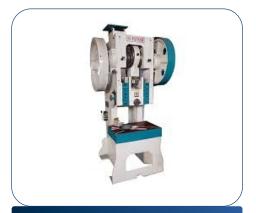

s         | Reduced Manpower & Easy<br>Installation |

### **DOMAINS OF PEB**

- Industrial buildings
- > Warehouses
- > Office building
- Showrooms
- > Railway stations / Metro station
- > Commercial centers
- > Recreational centers
- > Architectural buildings
- > Bridge girders
- > Godowns



#### **HOW WE DO IT**

SITE VISIT & PLAN MANUFACTURING PAINTING INSTALLATION & ERECTION

CUSTOMER GA APPROVAL

AND PAINTING INSTALLATION & ERECTION

PAINTING INSTALLATION & ERECTION

DESPATCH HANDOVER

### **STRUCTURAL FRAMES**













### **STRUCTURAL FRAMES**













### **OUR MANUFACTURING FACILITY**





**VERTICAL "I BEAM" MACHINE** 



**CNC PLASMA CUTTING MACHINE** 



C-Z PURLIN MACHINE



**CNC HYDRAULIC SHEARING MACHINE** 





RADIAL DRILL MACHINE



**BAR THREADING MACHINE** 



**HYDRAULIC POWER PRESS MACHINE** 



**SAND BLASTING MACHINE** 



**DECK SHEET ROLL FORMING MACHINE** 



**DECK SHEET ROLL FORMING MACHINE** 

### **OUR MACHINE CAPACITY**



#### PULL THROUGH WELDING (PTW) H BEAM" MACHINE

CAPACITY = 14Mtr. Length
2 Step Welding
1 Mtr. Width



#### C - Z PURLIN MACHINE

CAPACITY = C-Z Purling 20 Mtr. Length

C-Z 70 To 300 MM

Thickness = 1mm to 3.5 mm



#### **CNC PLASMA CUTTING MACHINE**

CAPACITY = 14 Mtr. Length

Cutting

Thickness= 3mm to 150 mm

### **OUR MACHINE CAPACITY**



#### **CNC HYDRAULIC SHEARING MACHINE**

CAPACITY = 6500 MM Length

Cutting Length = 6200MM

Thickness = 4MM To 20 MM



#### **HYDRAULIC POWER PRESS MACHINE**

**CAPACITY = 150 Ton** 



#### **DECK SHEET ROLL FORMING MACHINE**

CAPACITY = 50 Hp.

# PRODUCT GALLERY