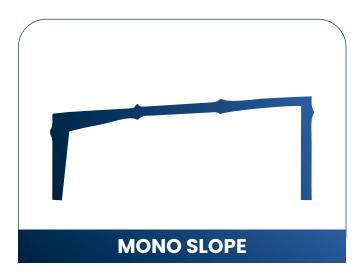

| High Strength & Durability              |
| Lightweight & Flexible Design  | 6 Customizable & Aesthetic Appeal       |
| Energy Efficient & Sustainable | 2 Low Maintenance & Longevity           |
| Versatile Applications         | Reduced Manpower & Easy<br>Installation |

### **DOMAINS OF PEB**

- Industrial buildings
- > Warehouses
- > Office building
- Showrooms
- > Railway stations / Metro station
- > Commercial centers
- > Recreational centers
- > Architectural buildings
- > Bridge girders
- > Godowns



#### **HOW WE DO IT**

SITE VISIT & PLAN MANUFACTURING PAINTING INSTALLATION & ERECTION

CUSTOMER GA APPROVAL

AND PAINTING INSTALLATION & ERECTION

PAINTING INSTALLATION & ERECTION

DESPATCH HANDOVER

### **STRUCTURAL FRAMES**













### **STRUCTURAL FRAMES**













### **OUR MANUFACTURING FACILITY**





**VERTICAL "I BEAM" MACHINE** 



**CNC PLASMA CUTTING MACHINE** 



C-Z PURLIN MACHINE



**CNC HYDRAULIC SHEARING MACHINE** 





RADIAL DRILL MACHINE



**BAR THREADING MACHINE** 



**HYDRAULIC POWER PRESS MACHINE** 



**SAND BLASTING MACHINE** 



**DECK SHEET ROLL FORMING MACHINE** 



**DECK SHEET ROLL FORMING MACHINE** 

### **OUR MACHINE CAPACITY**



#### PULL THROUGH WELDING (PTW) H BEAM" MACHINE

CAPACITY = 14Mtr. Length
2 Step Welding
1 Mtr. Width



#### C - Z PURLIN MACHINE

CAPACITY = C-Z Purling 20 Mtr. Length

C-Z 70 To 300 MM

Thickness = 1mm to 3.5 mm



#### **CNC PLASMA CUTTING MACHINE**

CAPACITY = 14 Mtr. Length

Cutting

Thickness= 3mm to 150 mm

### **OUR MACHINE CAPACITY**



#### **CNC HYDRAULIC SHEARING MACHINE