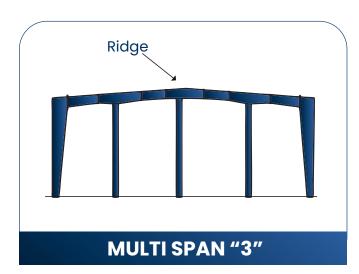

-----------------|
| 3 Cost-Effective               | High Strength & Durability              |
| Lightweight & Flexible Design  | 6 Customizable & Aesthetic Appeal       |
| Energy Efficient & Sustainable | 2 Low Maintenance & Longevity           |
| Versatile Applications         | Reduced Manpower & Easy<br>Installation |

### **DOMAINS OF PEB**

- Industrial buildings
- > Warehouses
- > Office building
- Showrooms
- > Railway stations / Metro station
- > Commercial centers
- > Recreational centers
- > Architectural buildings
- > Bridge girders
- > Godowns



#### **HOW WE DO IT**

SITE VISIT & PLAN MANUFACTURING PAINTING INSTALLATION & ERECTION

CUSTOMER GA APPROVAL

AND PAINTING INSTALLATION & ERECTION

PAINTING INSTALLATION & ERECTION

DESPATCH HANDOVER

### **STRUCTURAL FRAMES**













### **STRUCTURAL FRAMES**













### **OUR MANUFACTURING FACILITY**





**VERTICAL "I BEAM" MACHINE** 



**CNC PLASMA CUTTING MACHINE** 



C-Z PURLIN MACHINE



**CNC HYDRAULIC SHEARING MACHINE** 





RADIAL DRILL MACHINE



**BAR THREADING MACHINE** 



**HYDRAULIC POWER PRESS MACHINE** 



**SAND BLASTING MACHINE** 



**DECK SHEET ROLL FORMING MACHINE** 



**DECK SHEET ROLL FORMING MACHINE** 

### **OUR MACHINE CAPACITY**



#### PULL THROUGH WELDING (PTW) H BEAM" MACHINE

CAPACITY = 14Mtr. Length
2 Step Welding
1 Mtr. Width



#### C - Z PURLIN MACHINE

CAPACITY = C-Z Purling 20 Mtr. Length

C-Z 70 To 300 MM

Thickness = 1mm to 3.5 mm



#### **CNC PLASMA CUTTING MACHINE**

CAPACITY = 14 Mtr. Length

Cutting

Thickness= 3mm to 150 mm

### **OUR MACHINE CAPACITY**