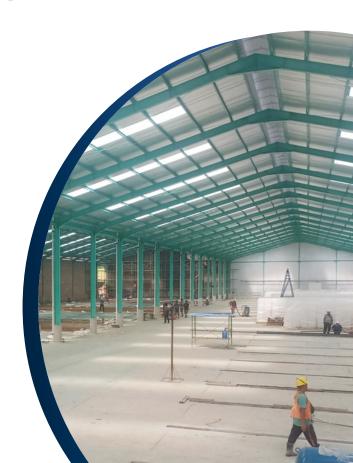

# What is PEB (Pre-Engineered Building)?

A **Pre-Engineered Building (PEB)** is a modern construction system where the entire structure is pre-designed, pre-fabricated, and assembled using steel components. Unlike conventional buildings, PEB are manufactured in a factory-controlled environment and then transported to the site for quick assembly, reducing construction time and cost.

### **STRUCTURAL FRAMES**