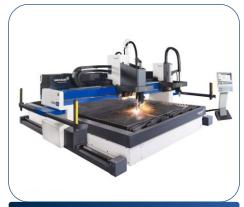

#### **CNC PLASMA CUTTING MACHINE**

CAPACITY = 14 Mtr. Length

Cutting

Thickness= 3mm to 150 mm