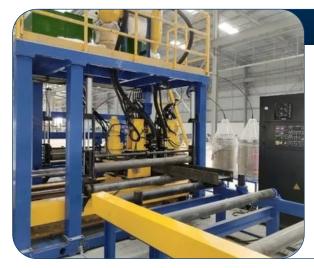

### **OUR MANUFACTURING FACILITY**

**VERTICAL "I BEAM" MACHINE** 

**CNC PLASMA CUTTING MACHINE** 

C-Z PURLIN MACHINE

**CNC HYDRAULIC SHEARING MACHINE** 

RADIAL DRILL MACHINE

**BAR THREADING MACHINE** 

**HYDRAULIC POWER PRESS MACHINE** 

#### PULL THROUGH WELDING (PTW) H BEAM" MACHINE

CAPACITY = 14Mtr. Length
2 Step Welding
1 Mtr. Width