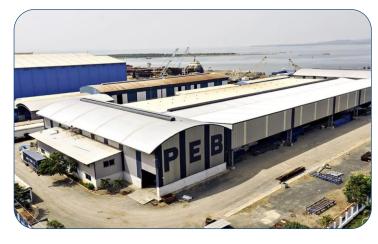

# What is PEB (Pre-Engineered Building)?

A **Pre-Engineered Building (PEB)** is a modern construction system where the entire structure is pre-designed, pre-fabricated, and assembled using steel components. Unlike conventional buildings, PEB are manufactured in a factory-controlled environment and then transported to the site for quick assembly, reducing construction time and cost.

### **DOMAINS OF PEB**

- Industrial buildings
- > Warehouses
- > Office building
- Showrooms
- > Railway stations / Metro station
- > Commercial centers
- > Recreational centers
- > Architectural buildings
- > Bridge girders
- > Godowns